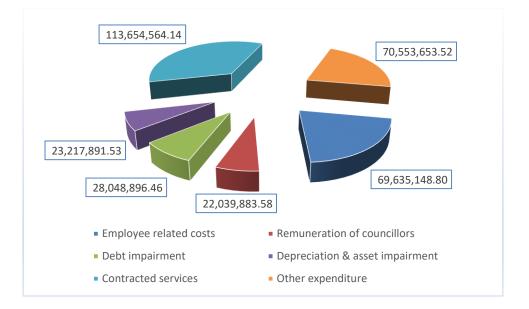

# Table 3 Summary of operating expenditure by standard classification item

| LIM473 Makhuduthamaga - Table B4 Adjustments Bud | get Fir | nancial P | erformano | e (reven                  | ue and e                  | xpenditu | re) - 28 Febr | uary 2018 |
|--------------------------------------------------|---------|-----------|-----------|---------------------------|---------------------------|----------|---------------|-----------|
|                                                  |         |           | Budg      | Budget Year<br>+1 2018/19 | Budget Year<br>+2 2019/20 |          |               |           |
| Description                                      | Ref     | Original  | Prior     | Other                     | Total                     | Adjusted | Adjusted      | Adjusted  |
|                                                  |         | Budget    | Adjusted  | Adjusts.                  | Adjusts.                  | Budget   | Budget        | Budget    |
|                                                  |         |           | 3         | 8                         | 9                         | 10       |               |           |
| R thousands                                      | 1       | Α         | A1        | F                         | G                         | Н        |               |           |
| Expenditure By Type                              |         |           |           |                           |                           |          |               |           |
| Employ ee related costs                          |         | 72 815    | -         | (3 180)                   | (3 180)                   | 69 635   | 74 301        | 79 205    |
| Remuneration of councillors                      |         | 22 040    |           | (0)                       | (0)                       | 22 040   | 23 517        | 25 069    |
| Debt impairment                                  |         | 28 049    |           | -                         | _                         | 28 049   | 25 747        | 17 708    |
| Depreciation & asset impairment                  |         | 21 500    | -         | 1 718                     | 1 718                     | 23 218   | 23 600        | 25 000    |
| Finance charges                                  |         |           |           |                           | _                         | _        |               |           |
| Bulk purchases                                   |         | -         | -         | -                         | -                         | _        | _             | -         |
| Other materials                                  |         |           |           |                           | -                         | _        |               |           |
| Contracted services                              |         | 35 647    | -         | 78 008                    | 78 008                    | 113 655  | 60 159        | 66 236    |
| Transfers and subsidies                          |         |           |           |                           | _                         | _        |               |           |
| Other expenditure                                |         | 88 766    | -         | (18 212)                  | (18 212)                  | 70 554   | 56 425        | 70 871    |
| Loss on disposal of PPE                          |         |           |           |                           | _                         | _        |               |           |
| Total Expenditure                                |         | 268 817   | _         | 58 333                    | 58 333                    | 327 150  | 263 749       | 284 088   |

### Adjustment on employee related costs

The budget for Employee related costs has been reduced by **R 3.2 million** as a result of the following positions that were still vacant as at 31 December 2017:

#### Remuneration of councillors

The cost associated with the remuneration of councillors is determined by the Minister of Co-operative Governance and Traditional Affairs in accordance with the Remuneration of Public Office Bearers Act, 1998 (Act 20 of 1998). The most recent proclamation in this regard has been taken into account in compiling the municipality's adjusted budget for 2017/18. The total amount of **R 22 million** was calculated on Grade 3 and includes budget for Councillors allowance, cell phone allowance, data cards, pension and car allowance as contained in the circular received from the Minister of Co-operative Governance and Traditional Affairs.

#### **Debt impairment**

The provision of debt impairment for 2017/18 was determined based on the Debt Write-off Policy of the municipality. For the 2017/18 financial year this amount was originally budgeted at **R 28 million** and it remains unchanged for the remainder of the financial year. While this expenditure is considered to be a non-cash flow item, it informed the total cost associated with rendering the services of the municipality, as well as the municipality's realistically anticipated revenues.

#### **Depreciation**

Provision for depreciation and asset impairment has been informed by the Municipality's Asset Management Policy and GRAP 17. The original budget appropriations in this regard total **R 21.5 million** for the 2017/18 financial year and it was subsequently increased to **R 23 million** which amounts to 7% of the total budgeted operating expenditure.

#### **Contracted Services**

Contracted services comprises of security services, cleaning services, repairs and maintenance for infrastructure assets and operating leases for office equipment and machinery as well as waste management expenses. For the current year budget, contracted services has been increased from **R 35.6 million** to **R 78 million** to provide for the significant increase in the repairs and maintenance expenditure of the municipal infrastructure assets and to also effect some of the changes introduced by the mSCOA requirements where some items of expenditure are now being classified as contracted services.

The budget for other expenditure has been decreased from **R 88.7 million** to **R 70.5 million** to effect some of the changes introduced by the mSCOA where some items of expenditure which were previously classified as other expenditure are now being classified as contracted services. There was also increase in some operational programmes such as public participation, mayoral outreach programmes and solid waste collection.