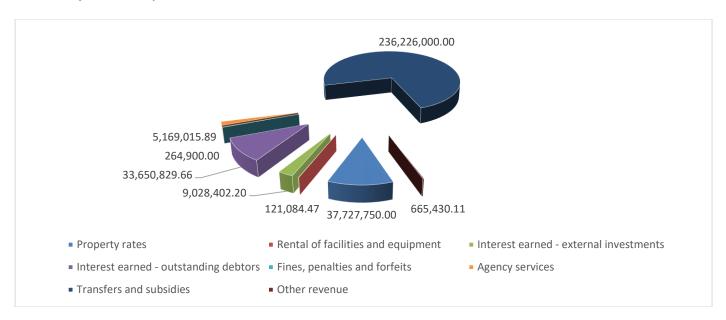

The following table is a summary of the adjusted 2016/17 MTREF (classified by main revenue source)

Table 2 Summary of revenue classified by main revenue source

|                                                                      |     |          | Budg     | Budget Year<br>+1 2018/19 | Budget Year<br>+2 2019/20 |          |          |          |
|----------------------------------------------------------------------|-----|----------|----------|---------------------------|---------------------------|----------|----------|----------|
| Description                                                          | Ref | Original | Prior    | Other                     | Total                     | Adjusted | Adjusted | Adjusted |
|                                                                      |     | Budget   | Adjusted | Adjusts.                  | Adjusts.                  | Budget   | Budget   | Budget   |
|                                                                      |     |          | 3        | 8                         | 9                         | 10       |          |          |
| R thousands                                                          | 1   | Α        | A1       | F                         | G                         | Н        |          |          |
| Revenue By Source                                                    |     |          |          |                           |                           |          |          |          |
| Property rates                                                       | 2   | 38 841   | -        | (1 113)                   | (1 113)                   | 37 728   | 39 812   | 41 006   |
| Service charges - other                                              |     |          |          |                           | -                         | -        |          |          |
| Rental of facilities and equipment                                   |     | 121      |          | -                         | -                         | 121      | 125      | 131      |
| Interest earned - external investments                               |     | 12 259   |          | (3 231)                   | (3 231)                   | 9 028    | 13 370   | 15 375   |
| Interest earned - outstanding debtors                                |     | 21 058   |          | 12 593                    | 12 593                    | 33 651   | 23 757   | 25 657   |
| Dividends received                                                   |     |          |          |                           | -                         | _        |          |          |
| Fines, penalties and forfeits                                        |     | 632      |          | (367)                     | (367)                     | 265      | 635      | 648      |
| Licences and permits                                                 |     |          |          |                           | -                         | _        |          |          |
| Agency services                                                      |     | 5 169    |          | -                         | -                         | 5 169    | 6 526    | 7 831    |
| Transfers and subsidies                                              |     | 236 226  |          | -                         | -                         | 236 226  | 242 778  | 246 865  |
| Other revenue                                                        | 2   | 1 032    | -        | (367)                     | (367)                     | 665      | 1 061    | 1 111    |
| Gains on disposal of PPE                                             |     |          |          |                           | -                         | -        |          |          |
| Total Revenue (excluding capital transfers and contributions)        |     | 315 338  | -        | 7 516                     | 7 516                     | 322 853  | 328 064  | 338 626  |
| Transfers and subsidies - capital (monetary allocations) (National / |     | 76 196   |          | 6 000                     | 6 000                     | 82 196   | 66 804   | 70 611   |
| Total Revenue (excluding capital transfers and contributions)        |     | 391 534  | _        | 13 516                    | 13 516                    | 405 049  | 394 868  | 409 237  |

The total revenue for the municipality excluding capital transfers after adjustments amount to **R 323 million** for 2017/18, **R 328 million** for 2018/19 and **R 339 million** for 2019/20. As indicated in the table above, revenue from interest on investment was decreased by **R 3 million** as the municipality did withdraw a significant amount from the investment account to fund the 2017/18 adjusted budget. Other revenue is also adjusted down by **R 367 thousands** as a result of lower sales on tender documents. MIG was also increased by **R 6 million** as a result of the approval of the roll-over on unspent allocation during the 2016/17 financial year.

No budget adjustments on licenses and permits for 2017/18.

Revenue from government grants forms a significant percentage of the total operating revenue for the municipality for all of the 201/18 MTREF. This clearly indicate that our municipality is dependent on government grants which contribute 73% of the total operating revenue in 2017/18 budget year and 79% across the whole 2016/17 MTREF outer years.